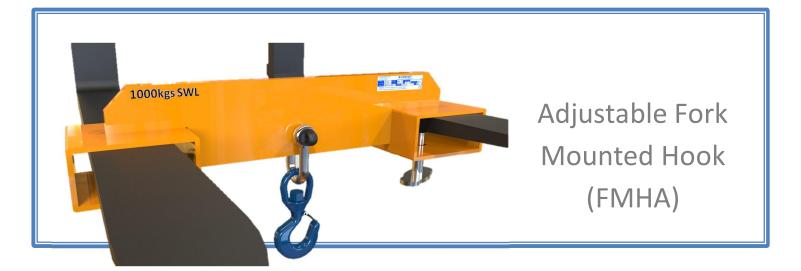

Adjustable hooks offer a low cost solutuion to your laod handling needs. The attachment fits quickly and easily to the fork truck to enable loads to be hung under the forks at any point along their length. Simply slide the attachment onto the forks and slide along until the desired load centre is achieved. Then simply screw the fork clamps tight. Ensure the attachment is secure before attaempting lifting.

Adjustable Fork Mounted Hooks are the most cost effective way of safely hanging a load under the forks of your lift truck. Simply clamps on the forks anywhere along there length.

Big Pocket Models Available - To Suit Up to 180x80mm Forks (Ref: FMHA-1.0-BP for example)