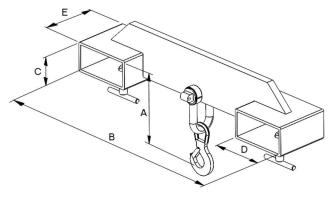

| Model Ref. | Capacity | А     | В     | С    | D     | Е     |
|------------|----------|-------|-------|------|-------|-------|
| FMHA-1.0   | 1000kgs  | 225mm | 676mm | 50mm | 140mm | 150mm |
| FMHA-2.0   | 2000kgs  | 275mm | 676mm | 50mm | 140mm | 150mm |
| FMHA-3.0   | 3000kgs  | 296mm | 676mm | 50mm | 140mm | 150mm |
| FMHA-4.0   | 4000kgs  | 348mm | 720mm | 50mm | 140mm | 150mm |
| FMHA-5.0   | 5000kgs  | 348mm | 720mm | 50mm | 140mm | 150mm |