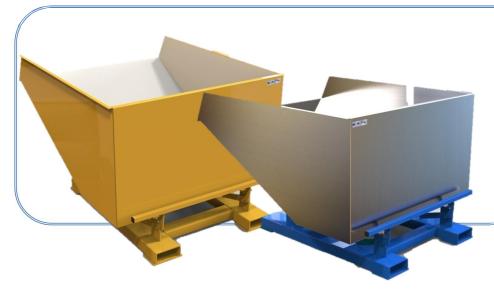

## Roll Forward Skips (RFS Range)

Roll Forward Skips come with the benefits of having a full length release handle accessible from either side; this eliminates the need to lean dangerously over the skip to activate it. This also means the skip can be tipped if positioned alongside a wall. Drilled castor plates allow for retro-fitment if required

Our best selling tipping skip. This skip can be used for a wide variety of applications and therefore makes it a popular choice for waste handling. Designed to be placed in production areas, Roll Forward skips keep working areas clear and allow safe and speedy removal of scrap or rubbish to the appropriate waste recepticle. All skips have unique twin locks and simple to operate release mechanism, all skips also come with a retaining security chain for fastening to the truck.