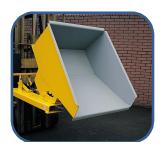

## Roll Forward Skips (RFS Range)

Roll Forward Skips come with the benefits of having a full length release handle accessible from either side; this eliminates the need to lean dangerously over the skip to activate it. This also means the skip can be tipped if positioned alongside a wall. Drilled castor plates allow for retro-fitment if required

Our best selling tipping skip. This skip can be used for a wide variety of applications and therefore makes it a popular choice for waste handling. Designed to be placed in production areas, Roll Forward skips keep working areas clear and allow safe and speedy removal of scrap or rubbish to the appropriate waste recepticle. All skips have unique twin locks and simple to operate release mechanism, all skips also come with a retaining security chain for fastening to the truck.