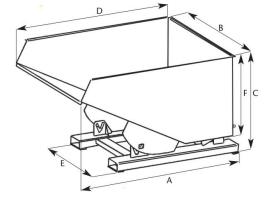

Max Fork Size 150 x 60mm

| Model Ref | Volume | Capacity | Α      | В      | С     | D      | Е     | F     |
|-----------|--------|----------|--------|--------|-------|--------|-------|-------|
| RFS 25L   | 0.25m³ | 1000kg   | 1148mm | 794mm  | 678mm | 1025mm | 890mm | 547mm |
| RFS 40L   | 0.40m³ | 1000kg   | 794mm  | 794mm  | 781mm | 1197mm | 890mm | 547mm |
| RFS 80L   | 0.80m³ | 1000kg   | 1710mm | 960mm  | 985mm | 1540mm | 890mm | 750mm |
| RFS 120L  | 1.20m³ | 1250kg   | 1710mm | 1300mm | 985mm | 1540mm | 890mm | 750mm |
| RFS 160L  | 1.60m³ | 1250kg   | 1710mm | 1700mm | 985mm | 1540mm | 890mm | 750mm |
| RFS 200L  | 2.00m³ | 1500kg   | 1710mm | 2125mm | 985mm | 1540mm | 890mm | 750mm |