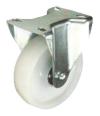

Castors

For easy manoeuvrability when forklift not in use (adds 130mm to overall height)

**Overhead Guard** 

Protect personnel within the platform from overhead hazards

Inspection Kit

A program of visual checks to ensure platform is in full working order