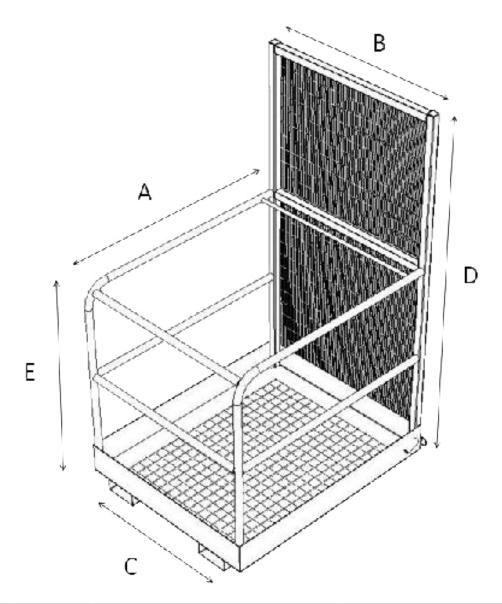

#### Work Platforms - LTAP

**Platform Dimensions** 

| Model Ref | A    | B    | C    | D    | E    | Max Fork  | Capacity |
|-----------|------|------|------|------|------|-----------|----------|
|           | (mm) | (mm) | (mm) | (mm) | (mm) | Size (mm) | (kg)     |
| LTAP      | 1000 | 950  | 940  | 1850 | 1070 | 150 x 60  | 500      |