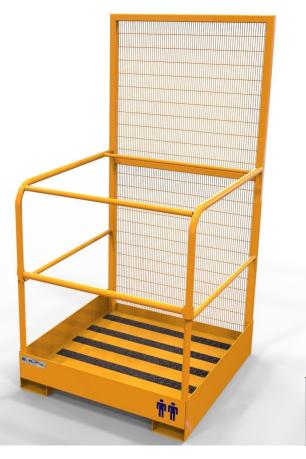

#### CALL FREEPHONE: 0800 458 8025

Our best selling LTAP work platforms offer the ideal solution to your needs when elevation is needed during non-routine, emergency tasks such as building maintenance, high level racking inspection, light bulb changing etc.

All platforms come supplied with safety harness rails and positive heel locking

A superior range of platforms manufactured to a high specification

| Model Ref | No of People | Method of Entry    | Weight<br>(kg) |  |
|-----------|--------------|--------------------|----------------|--|
| LTAP      | 1-2          | Step Through Rails | 92             |  |

#### Features & Benefits

- Security locking system to fork heels ensure the work platform is safely secured to the lift truck
- Full length fork pockets to provide complete platform stability
- Harness anchorage points and in-board handhold points for operator safety
- Perforated back mesh ensures a barrier between the operator and hazardous areas of the lift truck
- Anti slip floor tread with drain holes to avoid accumulation of water and risk of slipping
- Kick rail to all sides prohibits items left on the floor of the platform from falling out
- Complies with Guidance Note PM28 (Fourth edition)