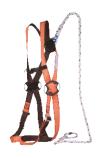

# Enhance your platform with the following

**Tool Tray** 

Keep tools safe and secure whilst working at height

Strip Light Bulb Holder

Store long and awkward light bulbs safely

Safety Harness

Secure personnel safely inside the platform