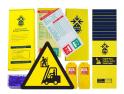

Castors

For easy manoeuvrability when forklift not in use (adds 130mm to overall height)

**Overhead Guard** 

Protect personnel within the platform from overhead hazards

Inspection Kit

A program of visual checks to ensure platform is in full working order